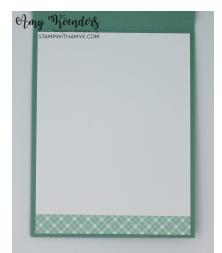

11. Adhere the 1/2" x 4" strip of Country Gingham DSP to the 4" x 5-1/4" panel of Basic White card stock. 12. Adhere the layered panel to the inside of the card with Stampin' Seal.