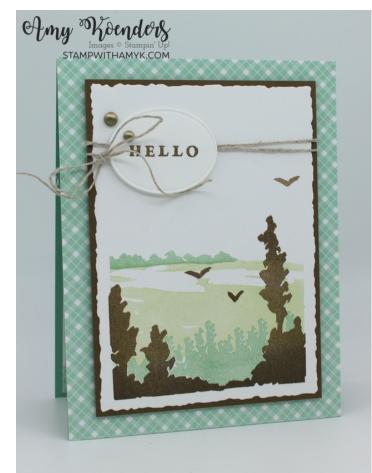

#### Card stock cuts for this project:

- Mint Macaron 4-1/4" x 11" card base scored at 5-1/2"
- Soft Suede 3-1/2" x 4-7/8" panel
- Basic White Deckled Rectangle die cut, All That die cut, 4" x 5-1/4" panel (inside card)
- Country Gingham 6" x 6" Specialty Designer Series Paper – 4-1/4" x 5-1/2" panel, 1/2" x 4" strip (inside card)

# Instructions for this project:

- 1. Adhere the 4-1/4" x 5-1/2" panel of Country Gingham 6" x 6" DSP to the front of the Mint Macaron card base with Multipurpose Liquid Glue.
- 2. Stamp the images from the *Picturesque* photopolymer stamp set in Soft Suede, Mint Macaron and Soft Sea Foam inks on a panel of Basic White card stock.
- 3. Cut the image out with the second largest of the Deckled Rectangles Dies.
- 4. Adhere the die cut image to the 3-1/2" x 4-7/8" panel of Soft Suede card stock with Stampin' Seal.
- 5. Wrap a strand of Linen Thread around the layered panel twice and tie a bow.
- 6. Adhere the panel to the card front with Stampin' Dimensionals.
- 7. Stamp the sentiment from the Picturesque stamp set in Soft Suede ink on a panel of Basic White card stock.
- 8. Cut the sentiment out with the small oval die from the All That Dies.
- 9. Adhere the sentiment to the card front with Stampin' Dimensionals.
- 10. Adhere two Brushed Metallic Adhesive-Backed Dots to finish the card front.

11. Adhere the 1/2" x 4" strip of Country Gingham DSP to the 4" x 5-1/4" panel of Basic White card stock. 12. Adhere the layered panel to the inside of the card with Stampin' Seal.