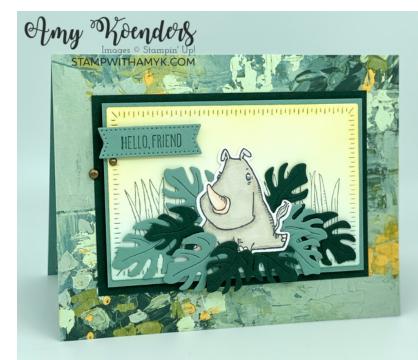

## Rhino Ready Hello, Friend Card

### Instructions for this project:

- 1. Adhere the 4-1/4" x 5-1/2" panel of Fancy Flora 6" x 6" DSP to the front of a Soft Succulent card base with Multipurpose Liquid Glue.
- 2. Adhere the 3" x 4-3/8" panel of Evening Evergreen card stock with Stampin' Seal to the card front.
- 3. Cut a panel of Basic White card stock with the second largest of the rectangle dies from the Radiant Stitches Dies (Online Exclusive item).
- 4. Use Blending Brushes to add Daffodil Delight and Soft Succulent inks to the die cut panel.
- 5. Stamp the grass image from the *Rhino Ready* stamp set (Online Exclusive item) in Evening Evergreen ink two times on the die cut panel.
- 6. Adhere the die cut rectangle to the 2-3/4" x 3-1/8" panel of Soft Succulent card stock with Stampin' Seal.
- 7. Adhere the layered panel to the card front with Stampin' Dimensionals.
- 8. Stamp the rhino image from the Rhino Ready stamp set in Tuxedo Black Memento ink on a panel of Basic White card stock.
- 9. Color the rhino image with Light and Dark Gray Granite and Petal Pink Stampin' Blends Markers.
- 10. Cut the image out with the coordinating die from the Rhino Ready Dies (Online Exclusive item).
- 11. Adhere the die cut image it to the card front with Mini Glue Dots.
- 12. Cut panels of Soft Succulent and Evening Evergreen card stocks five times each with the two palm leaf dies from the Rhino Ready Dies.
- 13. Adhere the die cut leaves with Mini Glue Dots to the card front.
- 14. Stamp the sentiment from the Rhino Ready stamp set in Evening Evergreen ink on a panel of Soft Succulent card stock.
- 15. Cut the sentiment out with the smallest banner die from the Stylish Shapes Dies.
- 16. Adhere the die cut sentiment with Stampin' Dimensionals to the card front.
- 17. Adhere two Rustic Metallic Adhesive-Backed Dots to the card front.