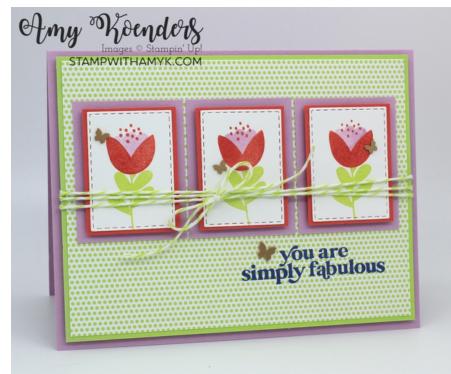

## Simply Fabulous Card

Email: <a href="mailto:amy@stampwithamyk.com">amy@stampwithamyk.com</a> website: <a href="https://stampwithamyk.com">https://stampwithamyk.com</a>

Link to the original blog post for this project: <a href="https://wp.me/p2SFwf-tHP">https://wp.me/p2SFwf-tHP</a>

## Card stock cuts for this project:

- Fresh Freesia 5-1/2" x 8-1/2" card base scored at 4-1/4", three 1-11/16" x 2" panels
- Calypso Coral three 1-5/16" x 1-3/4" panels
- Parakeet Party 4" x 5-1/4" panel
- Basic White three Stitched Rectangle die cuts, 4" x 5-1/4" panel (inside card)
- Butterfly Kisses 6" x 6" Designer Series Paper – 3-7/8" x 5-1/8" panel, 5/8" x 5-1/4" strip (inside card)

## **Instructions for this project:**

- 1. Adhere the 3-7/8" x 5-1/8" panel of Butterfly Kisses 6" x 6" DSP to the 4" x 5-1/4" panel of Parakeet Party card stock with Stampin' Seal.
- 2. Stamp the flower images from the *Simply Fabulous* photopolymer stamp set (retiring May 1) Calypso Coral, Fresh Freesia and Parakeet Party inks on a panel of Basic White card stock three times. Place a Post-It Note over the bottom of the flower images to create a mask before stamping the stems.
- 3. Cut the flower images out with the small, more square die from the Stitched Rectangle Dies (retiring May 1).
- 4. Adhere the die cut rectangles to the 1-5/16" x 1-3/4" Calypso Coral card stock rectangles with Stampin' Seal
- 5. Adhere the layered rectangles to the 1-11/16" x 2" rectangles cut from Fresh Freesia card stock with Stampin' Dimensionals.
- 6. Adhere the layered rectangles to the card front with Stampin' Seal.
- 7. Stamp the sentiment from the Simply Fabulous stamp set in Orchid Oasis ink using the Stamparatus (retiring May 1) on the larger rectangular DSP panel.
- 8. Wrap a strand of Parakeet Party twine from the 2022-2024 In Color Baker's Twine Pack around the layered panel three times and then tie a bow.
- 9. Adhere the layered panel to the Fresh Freesia card base with Stampin' Dimensionals.
- 10. Adhere four Brushed Brass Butterflies to the card front.

- 11. Adhere the  $5/8" \times 5-1/4"$  strip of Butterfly Kisses DSP to the  $4" \times 5-1/4"$  panel of Basic White card stock with Stampin' Seal.
- 12. Adhere the panel to the inside of the card with Stampin' Seal.