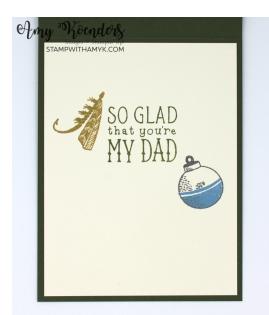

- 13. Stamp the sentiment, lure and bobber images from the Gone Fishing stamp set in Wild Wheat, Mossy Meadow, Pebble Path and Boho Blue inks on the 4" x 5-1/4" panel of Very Vanilla card stock.
- 14. Adhere the panel to the inside of the card with Stampin' Seal.