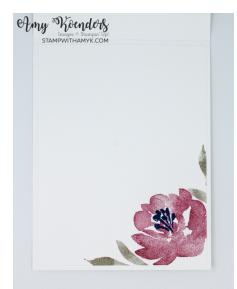

- 12. Stamp the floral images from the Textured Floral stamp set in Berry Burst, Blueberry Bushel and Gray Granite inks on the remaining 4" x 5-1/4" panel of Basic White card stock.
- 13. Adhere the panel to the inside of the card with Stampin' Seal.