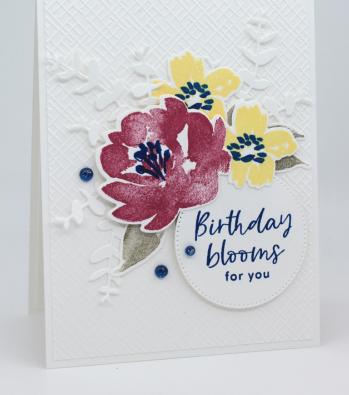

## **Textured Floral Birthday Card**

Amy Noendor

STAMPWITHAMYK.COM

- Thick Basic White 4-1/4" x 11" card base scored at 5-1/2"
- Basic White Stylish Shapes die cut, six Textured Floral die cuts, two 4" x 5-1/4" panels (one inside card)

## Instructions for this project:

- 1. Emboss one of the 4" x 5-1/4" panels of Basic White card stock with the crosshatch folder from the Basics Embossing Folders (Online Exclusive item).
- 2. Adhere the embossed panel to the front of the Thick Basic White card base with Stampin' Seal.
- 3. Cut a panel of Basic White card stock with the branch die from the Textured Floral Dies three times.
- 4. Adhere the die cut branches to the card front with Mini Glue Dots.
- 5. Stamp the flower and leaf images from the *Textured Floral* photopolymer stamp set in Berry Burst, Lemon Lolly, Blueberry Bushel and Gray Granite inks on a panel of Basic White card stock. **\*\*\*Quick Tip:** If you get bubbly images when you use a DisINKtive stamp with an overly inky ink pad, tap the image on the ink pad and then use a Sponge Dauber to tap over the entire surface of the stamp to even out the ink before stamping.
- 6. Cut the stamped images out with the coordinating Textured Floral Dies.
- 7. Adhere the die cuts with Mini Glue Dots for the leaves and one of the yellow flowers and Stampin' Dimensionals for the pink and second yellow flower to the card front.
- 8. Stamp the sentiment from the Textured Floral stamp set in Blueberry Bushel ink on a panel of Basic White card stock.
- 9. Cut around the sentiment with the third from largest circle die from the Stylish Shapes Dies.
- 10. Adhere the die cut sentiment with Stampin' Dimensionals to the card front.
- 11. Adhere three Blueberry Bushel gems from the Tinsel Gems Four-Pack to the card front.

- 12. Stamp the floral images from the Textured Floral stamp set in Berry Burst, Blueberry Bushel and Gray Granite inks on the remaining 4" x 5-1/4" panel of Basic White card stock.
- 13. Adhere the panel to the inside of the card with Stampin' Seal.