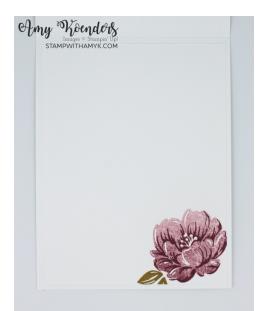

- 13. Stamp the flower and leaf images from the Two-Tone Flora stamp set in Moody Mauve and Wild Wheat inks on the 4" x 5-1/4" panel of Basic White card stock.
- 14. Adhere the panel to the inside of the card with Stampin' Seal.