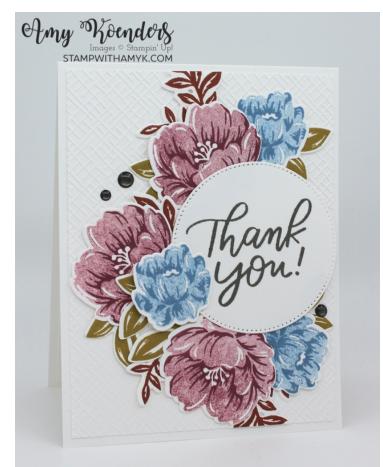

# Two-Tone Flora Thank You Card

## Instructions for this project:

- 1. Emboss one of the 4"x 5-1/4" panels of Basic White card stock with the crosshatch embossing folder from the Basics 3D Embossing Folders (Online Exclusive item restocking mid-May).
- 2. Adhere the embossed panel to the front of a Thick Basic White card base with Stampin' Seal.
- 3. Stamp the flower images from the *Two-Tone Flora* photopolymer stamp set in Boho Blue and Moody Mauve inks (stamped on scrap paper once for the solid images) on a panel of Basic White card stock three times each.
- 4. Cut the flowers out with the coordinating Two-Tone Flora Dies.
- 5. Stamp the leaves and branch images from the Two-Tone Flora stamp set in Wild Wheat (six leaves) and Cooper Clay (three branches) inks on a panel of Basic White card stock.
- 6. Cut the die cuts out with the Two-Tone Flora Dies and set one of the Boho Blue flowers aside.
- 7. Adhere the die cut flowers and leaves across the card front with Mini Glue Dots.
- 8. Stamp the sentiment from the *Good Feelings* stamp set in Pebbled Path ink on a panel of Basic White card stock.
- 9. Cut around the sentiment with the second largest circle die from the Stylish Shapes Dies.
- 10. Adhere the die cut sentiment with Stampin' Dimensionals to the card front.
- 11. Adhere the remaining Boho Blue die cut flower to the sentiment with Mini Glue Dots.
- 12. Adhere three of the Pebble Path dots from the 2023-2025 In Color Dots to the card front.

- 13. Stamp the flower and leaf images from the Two-Tone Flora stamp set in Moody Mauve and Wild Wheat inks on the 4" x 5-1/4" panel of Basic White card stock.
- 14. Adhere the panel to the inside of the card with Stampin' Seal.