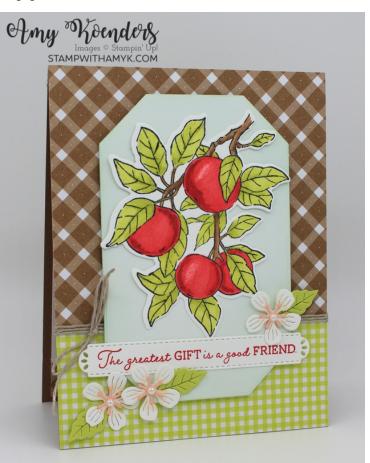

## Card stock cuts for this project:

- Pecan Pie 4-1/4" x 11" card base scored at 5-1/2"
- Lemon Lime Twist three Apple Blossoms die cuts
- Petal Pink three Apple Blossoms die cuts
- Basic White Countryside Corners die cut, five Apple Blossoms die cuts, 4" x 5-1/4" panel (inside card)
- Glorious Gingham 6" x 6" Designer Series Paper – 1-3/4" x 4-1/4" panel, 3-3/4" x 4-1/4" panel, 5/8" x 4" strip (inside card)

## **Instructions for this project:**

- 1. Adhere the 3-3/4" x 4-1/4" panel of Glorious Gingham 6" x 6" DSP to the front of a Pecan Pie card base with Multipurpose Liquid Glue.
- 2. Adhere the 1-3/4" x 4-1/4" panel of Glorious Gingham DSP to the lower front of the card base with Multipurpose Liquid Glue.
- 3. Wrap a strand of Linen Thread around the card front three times and tie a small bow.
- 4. Cut a panel of Basic White card stock with the second largest octagon die from the Countryside Corners Dies.
- 5. Use a Blending Brush to add Pool Party ink to to the die cut panel.
- 6. Adhere the die cut panel to the card front with Stampin' Dimensionals.
- 7. Stamp the apple image from the *Apple Harvest* stamp set in Tuxedo Black Memento ink on a panel of Basic White card stock.
- 8. Color the image with Light and Dark Poppy Parade, Lemon Lime Twist and Pecan Pie Stampin' Blends Markers. Use the Color Lifter to lighten the apples just a bit.
- 9. Cut the stamped image out with the coordinating Apple Blossoms Dies (Clearance Rack item available while supplies last).
- 10. Adhere the die cut image to the card front with Mini Glue Dots.
- 11. Stamp the sentiment from the Apple Harvest stamp set in Poppy Parade ink on a panel of Basic White card stock.
- 12. Cut around the sentiment with the narrow banner die from the Apple Blossoms Dies.
- 13. Adhere the die cut sentiment with Stampin' Seal to the card front.
- 14. Cut panels of Lemon Lime Twist, Petal Pink and Basic White card stocks with the blossom and leaves dies from the Apple Blossoms Dies.
- 15. Add a touch of Petal Pink ink to the center of each blossom with a Sponge Dauber.
- 16. Adhere the blossoms and flower centers together with Multipurpose Liquid Glue.
- 17. Adhere the blossoms and leaves to the card front with Mini Glue Dots.
- 18. Adhere an Iridescent Pearl Basic Jewel to the center of each blossom.

- 19. Adhere the 5/8" x 5-1/4" strip of Glorious Gingham DSP to the 4" x 5-1/4" panel of Basic White card stock with Stampin' Seal.
- 20. Adhere the panel to the inside of the card with Stampin' Seal.