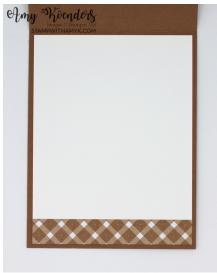

- 19. Adhere the 5/8" x 5-1/4" strip of Glorious Gingham DSP to the 4" x 5-1/4" panel of Basic White card stock with Stampin' Seal.
- 20. Adhere the panel to the inside of the card with Stampin' Seal.