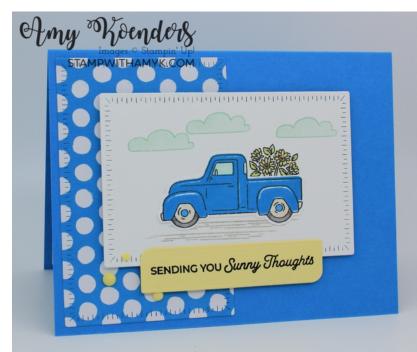

#### Card stock cuts for this project:

- Azure Afternoon 4-1/4" x 11" card base scored at 4-1/4", 4-1/4" x 5-1/2" panel, Stylish Shapes die cut
- Lemon Lolly Wonderful Thoughts die cut
- Basic White –Radiating Stitches die cut, Truck Builder Punch, 4" x 5-1/4" panel (inside card)
- Brights 6" x 6" Designer Series Paper
  Radiating Stitches die cut

### Instructions for this project:

- 1. Cut a panel of Azure Afternoon DSP from the Brights 6" x 6" DSP pack with the second largest die from the Radiating Stitches Dies (<u>Online Exclusive</u> item).
- 2. Adhere the die cut panel with Stampin' Seal to the Azure Afternoon card front.
- 3. Stamp the truck outline image from the *Trucking Along* photopolymer stamp set (<u>Online Exclusive</u> item, restocking around July 17) in Tuxedo Black Memento ink on a panel of Basic White card stock.
- 4. Stamp the "fill-in" truck image in Azure Afternoon over the lined image.
- 5. Color the truck tires with Light and Smoky Slate, Gray Granite and Azure Afternoon Stampin' Blends Markers and then color the windows with a Light Pool Party Stampin' Blends Marker.
- 6. Punch the truck out with the coordinating Truck Builder Punch (Online Exclusive item).
- 7. Stamp the truck image a second time on Basic White card stock in Tuxedo Black Memento ink and then stamp the flowers from the Trucking Along stamp set in the truck bed in Tuxedo Black Memento ink.
- 8. Stamp the fill-in flower image in Lemon Lolly ink over the lined flowers.
- 9. Use Light and Dark Pecan Pie and Granny Apple Green Stampin' Blends to color the flower centers and leaves.
- 10. Stamp the lined cloud image from the Trucking Along stamp set in Pool Party ink on the Basic White card stock panel.
- 11. Ink the fill-in cloud image in Pool Party ink, stamp it on scrap paper and then stamp it over the lined images.
- 12. Ink the "ground" image from the Trucking Along stamp set in Gray Granite ink, stamp it on scrap paper and then stamp it under the truck image two times.
- 13. Cut around the stamped images with the same Radiating Stitches Die that was used to cut the DSP panel.
- 14. Adhere the die cut panel to the card front with Stampin' Dimensionals.
- 15. Adhere the punched truck image over the stamped image on the rectangle die cut with Stampin' Seal.
- 16. Stamp the sentiment from the Trucking Along stamp set in VersaMark ink on a panel of Lemon Lolly card stock, sprinkle it with black embossing powder from the Basics Embossing Powders and then heat emboss it.
- 17. Cut the sentiment out with the long, narrow sentiment die from the Wonderful Thoughts Dies.
- 18. Adhere the die cut sentiment with Stampin' Dimensionals to the card front.
- 19. Adhere three Lemon Lolly gems from the Adhesive-Backed Solid Gems to the card front.

- 20. Stamp the truck images in Tuxedo Black Memento ink and Azure Afternoon ink on the 4" x 5-1/4" panel of Basic White card stock.
- 21. Color the tires and windows with Light and Dark Smoky Slate, Gray Granite, Azure Afternoon and Pool Party Stampin' Blends Markers.
- 22. Adhere the panel to the inside of the card with Stampin' Seal.