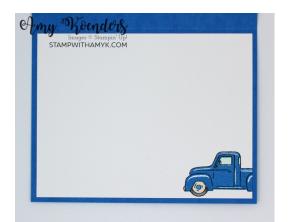

- 20. Stamp the truck images in Tuxedo Black Memento ink and Azure Afternoon ink on the 4" x 5-1/4" panel of Basic White card stock.
- 21. Color the tires and windows with Light and Dark Smoky Slate, Gray Granite, Azure Afternoon and Pool Party Stampin' Blends Markers.
- 22. Adhere the panel to the inside of the card with Stampin' Seal.