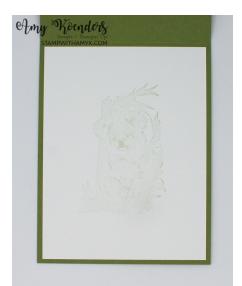

- 14. Ink the koala image from the Wild & Sweet stamp set in Old Olive ink, stamp it on scrap paper twice and then stamp it on the 4" x 5-1/4" panel of Basic White card stock.
- 15. Adhere the panel to the inside of the card with Stampin' Seal.