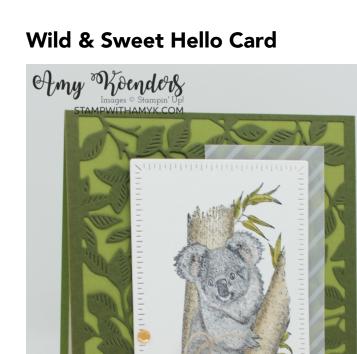

## Card stock cuts for this project:

- Old Olive 4-1/4" x 11" card base scored at 5-1/2"
- Mossy Meadow 4-1/4" x 5-1/2" panel cut with one of the Gorgeous Garden dies
- Crumb Cake Timeless Arrangements die cut
- Basic White Radiating Stitches die cut, 4" x 5-1/4" panel (inside card)
- Vellum Basics 12" x 12" Designer Series Paper – 1-3/4" x 4-1/2" panel

## Instructions for this project:

- 1. Cut the 4-1/4" x 5-1/2" panel of Mossy Meadow card stock with the leaf die from the Gorgeous Garden Dies.
- 2. Adhere the die cut panel to the front of the Old Olive card base with Multipurpose Liquid Glue.
- 3. Adhere the 1-3/4" x 4-1/2" strip of Vellum Basics Designer Series Paper to the card front with Stampin' Seal (hidden under the focal panel).
- 4. Stamp the koala image from the *Wild & Sweet* stamp set in Tuxedo Black Memento ink on a panel of Basic White card stock.
- 5. Color the stamped image with Light and Dark Old Olive, Mossy Meadow, Crumb Cake, Smoky Slate and Petal Pink Stampin' Blends.
- 6. Use the Color Lifter to lighten the koala image a bit.
- 7. Cut the image with the second largest rectangle die from the Radiating Stitches Dies (Online Exclusive item).
- 8. Adhere the die cut iamge to the card front with Stampin' Dimensionals.
- 9. Tie a small bow from Linen Thread and adhere it to the card front with a Mini Glue Dot.
- 10. Stamp the sentiment from the *Happy Labels* photopolymer stamp set in Mossy Meadow ink on a panel of Crumb Cake card stock.
- 11. Cut the sentiment out with the smallest rectangle die from the Timeless Arrangements Dies.
- 12. Adhere the die cut sentiment with Stampin' Dimensionals to the card front.
- 13. Adhere three gold sequins from the Pastel Adhesive-Backed Sequins to the card front.