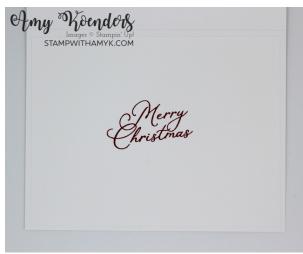

- 13. Stamp the sentiment *Stars At Night* photopolymer stamp set in Cherry Cobbler ink on the 4" x 5-1/4" panel of Basic White card stock.
- 14. Adhere the panel to the inside of the card with Stampin' Seal.