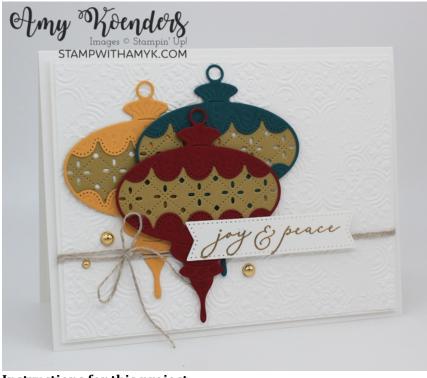

## Card stock cuts for this project:

- Thick Basic White 5-1/2" x 8-1/2" card base scored at 4-1/4"
- Crushed Curry Handcrafted Elements die cut
- Pretty Peacock Handcrafted Elements die cut
- Cherry Cobbler Handcrafted Elements die cut
- Basic White 3-7/8" x 5-1/8" panel, Stylish Shapes die cut, two 4" x 5-1/4" panels (one inside card)
- 2023-2025 In Color Luster Specialty Paper – three Handcrafted Elements die cuts

## **Instructions for this project:**

- 1. Emboss the 3-7/8" x 5-1/8" panel of Basic White card stock (restocking around October 9) with the Distressed Tile 3D Embossing Folder.
- 2. Adhere the embossed panel to one of the 4" x 5-1/4" panel of Basic White card stock with Stampin' Seal.
- 3. Wrap a strand of Linen Thread twice around the panel and tie a bow.
- 4. Adhere the embossed panel to the Thick Basic White card base with Stampin' Dimensionals.
- 5. Cut panels of Crushed Curry, Pretty Peacock and Cherry Cobbler card stocks with the ornament die from the *Handcrafted Elements Dies*.
- 6. Cut a panel of Wild Wheat paper from the 2023-2025 In Color Luster Specialty Paper three times with the oval die from the Handcrafted Elements Dies.
- 7. Adhere the ovals to the back of the ornament die cuts with Multipurpose Liquid Glue.
- 8. Adhere the Crushed Curry and Pretty Peacock ornaments to the card front with Mini Glue Dots and the Cherry Cobbler ornament with Stampin' Dimensionals.
- 9. Stamp the sentiment from the *Night Divine* stamp set in VersaMark ink, sprinkle it with gold embossing powders from the Metallics Embossing Powders and then heat emboss it.
- 10. Cut the sentiment out with the long, narrow die from the Stylish Shapes Dies.
- 11. Adhere the die cut sentiment with Stampin' Dimensionals to the card front.
- 12. Adhere three gold pearls from the Blooming Pearls to the card front.