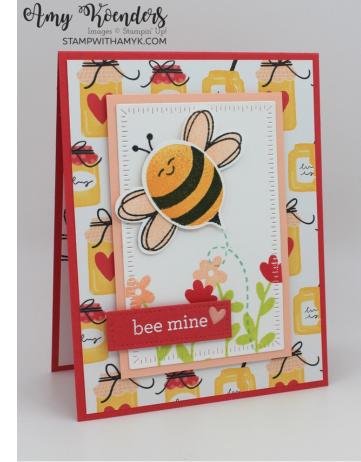

### Card stock cuts for this project:

- Sweet Sorbet 4-1/4" x 11" card base scored at 5-1/2", Timeless Arrangements die cut
- Petal Pink 2-7/8″ x 4-1/4″ panel
- Basic White Radiating Stitches die cut, three Bee Builder punches, 4" x 5-1/4" panel (inside card)
- Bee Mine Designer Series Paper 4" x 5-1/4" panel

## Instructions for this project:

- 1. Adhere the 4" x 5-1/4" panel of Bee Mine DSP (available January 4) to the front of the Sweet Sorbet card base with Stampin' Seal.
- 2. Cut a panel of Basic White card stock with second largest rectangle die from the Radiating Stitches Dies (Online Exclusive).
- 3. Stamp the flower images from the *Bee My Valentine* photopolymer stamp set in Lemon Lime Twist, Sweet Sorbet and Petal Pink inks on the die cut panel.
- 4. Stamp the bee trail and antenna images from the Bee My Valentine stamp set in Pool Party and Tuxedo Black Memento inks on the panel.
- 5. Adhere die cut rectangle to the 2-7/8" x 4-1/4" panel of Petal Pink card stock with Stampin' Seal.
- 6. Adhere the layered panel to the card front with Stampin' Dimenaionals.
- 7. Stamp the bee images and wings from the Bee My Valentine stamp set in Daffodil Delight, Tuxedo Black Memento and Petal Pink inks on a panel of Basic White card stock.
- 8. Punch the images out with the coordinating Bee Builder Punch (available January 4).
- 9. Adhere the wings to the bee body with Mini Glue Dots.
- 10. Adhere the bee to the card front with Stampin' Dimensionals.
- 11. Stamp the sentiment from the Bee My Valentine stamp set in VersaMark ink on a panel of Sweet Sorbet card stock in VersaMark ink sprinkle it with white embossing powder from the Basics Embossing Powders and then heat emboss it.
- 12. Cut the sentiment out with the smallest rectangle die from the Timeless Arrangements Dies.
- 13. Adhere the die cut sentiment to the card front with Stampin' Dimensionals.
- 14. Adhere one of the hearts from the Adhesive-Backed Hearts & Flowers (available January 4) to the sentiment die cut.

- 15. Stamp the sentiment and bee images from the Bee My Valentien stamp set in Sweet Sorbet, Daffodil Delight and Tuxedo Black Memento ink on the 4" x 5-1/4" panel of Basic White card stock.
- 16. Adhere the panel inside the card base with Stampin' Seal.