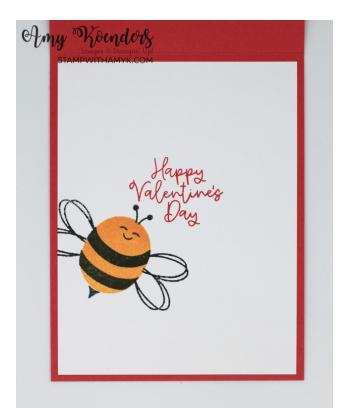

- 15. Stamp the sentiment and bee images from the Bee My Valentien stamp set in Sweet Sorbet, Daffodil Delight and Tuxedo Black Memento ink on the 4" x 5-1/4" panel of Basic White card stock.
- 16. Adhere the panel inside the card base with Stampin' Seal.