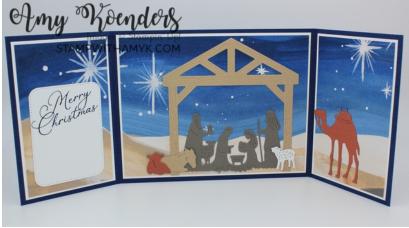

## Instructions for this project:

- 1. Score the  $4-1/4'' \ge 11''$  Night Of Navy card base at 2-3/4'' and again at 8-1/4''.
- 2. Adhere the 2-3/8" x 3-7/8" panels of O Holy Night DSP to the 2-1/2" x 4" panels of Basic White card stock and the 3-7/8" x 5-1/8" DSP panel to the 4" x 5-1/4" Basic White card stock panel with Stampin' Seal.
- 3. Adhere the star DSP panels to the front "gates" with Stampin' Seal.
- 4. Adhere the three panels with the hills and stars inside the card with Stampin' Seal.
- 5. Cut panels of Crumb Cake, Pebbled Path, Copper Clay and Basic White card stocks with the Night Divine Dies.
- 6. Snip off the bottom of the manger so that it fits on the inside of the card.
- 7. Adhere the die cuts with Multipurpose Liquid Glue and Mini Glue Dots to the inside of the card.
- 8. Stamp the sentiment from the *Stars At Night* stamp set in Night Of Navy ink on a panel of Basic White card stock.
- 9. Cut the sentiment out with the second largest rectangle die from the Nested Essentials Dies.
- 10. Adhere the die cut sentiment with Stampin' Seal to the inside of the card.
- 11. Wrap the 1-1/4" x 12" panel of O Holy Night DSP around the card front and adhere the ends together with Stampin' Seal (hidden under the star die cuts).

## Card stock cuts for this project:

- Night Of Navy 4-1/4" x 11" card base scored at 2-3/4" and 8-1/4", Stylish Shapes die cut
- Crumb Cake two Night Divine die cuts
- Pebbled Path Night Divine die cut
- Copper Clay two Night Divine die cuts
- Basic White Night Divine die cut, Nested Essentials die cut, four 2-1/2" x 4" panels, 4" x 5-1/4" panel
- O Holy Night Designer Series Paper four 2-3/8" x 3-7/8" panels, 3-7/8" x 5-1/8" panel, 1-1/4" x 12" panel
- Gold Foil Sheets two Stars At Night die cuts, Stylish Shapes die cut
- Gold & Silver Adhesive-Backed Glimmer Paper – Stars At Night die cut