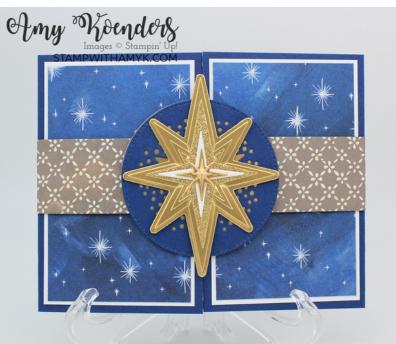

## Instructions for this project:

- 1. Score the  $4-1/4'' \ge 11''$  Night Of Navy card base at 2-3/4'' and again at 8-1/4''.
- 2. Adhere the 2-3/8" x 3-7/8" panels of O Holy Night DSP to the 2-1/2" x 4" panels of Basic White card stock and the 3-7/8" x 5-1/8" DSP panel to the 4" x 5-1/4" Basic White card stock panel with Stampin' Seal.
- 3. Adhere the star DSP panels to the front "gates" with Stampin' Seal.
- 4. Adhere the three panels with the hills and stars inside the card with Stampin' Seal.
- 5. Cut panels of Crumb Cake, Pebbled Path, Copper Clay and Basic White card stocks with the Night Divine Dies.
- 6. Snip off the bottom of the manger so that it fits on the inside of the card.
- 7. Adhere the die cuts with Multipurpose Liquid Glue and Mini Glue Dots to the inside of the card.
- 8. Stamp the sentiment from the *Stars At Night* stamp set in Night Of Navy ink on a panel of Basic White card stock.
- 9. Cut the sentiment out with the second largest rectangle die from the Nested Essentials Dies.
- 10. Adhere the die cut sentiment with Stampin' Seal to the inside of the card.
- 11. Wrap the 1-1/4" x 12" panel of O Holy Night DSP around the card front and adhere the ends together with Stampin' Seal (hidden under the star die cuts).

## Card stock cuts for this project:

- Night Of Navy 4-1/4" x 11" card base scored at 2-3/4" and 8-1/4", Stylish Shapes die cut
- Crumb Cake two Night Divine die cuts
- Pebbled Path Night Divine die cut
- Copper Clay two Night Divine die cuts
- Basic White Night Divine die cut, Nested Essentials die cut, four 2-1/2" x 4" panels, 4" x 5-1/4" panel
- O Holy Night Designer Series Paper four 2-3/8" x 3-7/8" panels, 3-7/8" x 5-1/8" panel, 1-1/4" x 12" panel
- Gold Foil Sheets two Stars At Night die cuts, Stylish Shapes die cut
- Gold & Silver Adhesive-Backed Glimmer Paper – Stars At Night die cut

- 12. Cut panels of Night Of Navy and Gold Foil Sheets with the second largest circle die from the Stylish Shapes Dies.
- 13. Cut the Night Of Navy circle with the dotted die from the Stars At Night Hybrid Embossing Folder Dies.
- 14. Adhere the die cuts together with Multipurpose Liquid Glue together.
- 15. Adhere the layered circles to the card front with Stampin' Dimensionals.
- 16. Cut panels of Gold Foil Sheets, Basic White and Silver & Gold Adhesive-Backed Glimmer Paper (Online Exclusive) with the Stars At Night Hybrid Embossing Folder and Dies.
- 17. Adhere the large star to the circle die cuts with Stampin' Dimensionals.
- 18. Adhere the glimmer paper die cut with the adhesive backing to the larger die.
- 19. Adhere the remaining Basic White and Gold Foil Sheets die cuts with Mini Glue Dots to the larger star die cuts.
- 20. Adhere one of the Adhesive-Backed Star Trinkets (restocking around November 13) to center of the star layers.