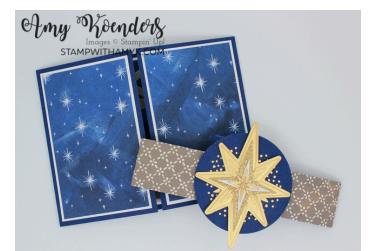

## Instructions for this project:

- 1. Score the  $4-1/4'' \ge 11''$  Night Of Navy card base at 2-3/4'' and again at 8-1/4''.
- 2. Adhere the 2-3/8" x 3-7/8" panels of O Holy Night DSP to the 2-1/2" x 4" panels of Basic White card stock and the 3-7/8" x 5-1/8" DSP panel to the 4" x 5-1/4" Basic White card stock panel with Stampin' Seal.
- 3. Adhere the star DSP panels to the front "gates" with Stampin' Seal.
- 4. Adhere the three panels with the hills and stars inside the card with Stampin' Seal.
- 5. Cut panels of Crumb Cake, Pebbled Path, Copper Clay and Basic White card stocks with the Night Divine Dies.
- 6. Snip off the bottom of the manger so that it fits on the inside of the card.
- 7. Adhere the die cuts with Multipurpose Liquid Glue and Mini Glue Dots to the inside of the card.
- 8. Stamp the sentiment from the *Stars At Night* stamp set in Night Of Navy ink on a panel of Basic White card stock.
- 9. Cut the sentiment out with the second largest rectangle die from the Nested Essentials Dies.
- 10. Adhere the die cut sentiment with Stampin' Seal to the inside of the card.
- 11. Wrap the 1-1/4" x 12" panel of O Holy Night DSP around the card front and adhere the ends together with Stampin' Seal (hidden under the star die cuts).

## Card stock cuts for this project:

- Night Of Navy 4-1/4" x 11" card base scored at 2-3/4" and 8-1/4", Stylish Shapes die cut
- Crumb Cake two Night Divine die cuts
- Pebbled Path Night Divine die cut
- Copper Clay two Night Divine die cuts
- Basic White Night Divine die cut, Nested Essentials die cut, four 2-1/2" x 4" panels, 4" x 5-1/4" panel
- O Holy Night Designer Series Paper four 2-3/8" x 3-7/8" panels, 3-7/8" x 5-1/8" panel, 1-1/4" x 12" panel
- Gold Foil Sheets two Stars At Night die cuts, Stylish Shapes die cut
- Gold & Silver Adhesive-Backed Glimmer Paper – Stars At Night die cut

- 12. Cut panels of Night Of Navy and Gold Foil Sheets with the second largest circle die from the Stylish Shapes Dies.
- 13. Cut the Night Of Navy circle with the dotted die from the Stars At Night Hybrid Embossing Folder Dies.
- 14. Adhere the die cuts together with Multipurpose Liquid Glue together.
- 15. Adhere the layered circles to the card front with Stampin' Dimensionals.
- 16. Cut panels of Gold Foil Sheets, Basic White and Silver & Gold Adhesive-Backed Glimmer Paper (Online Exclusive) with the Stars At Night Hybrid Embossing Folder and Dies.
- 17. Adhere the large star to the circle die cuts with Stampin' Dimensionals.
- 18. Adhere the glimmer paper die cut with the adhesive backing to the larger die.
- 19. Adhere the remaining Basic White and Gold Foil Sheets die cuts with Mini Glue Dots to the larger star die cuts.
- 20. Adhere one of the Adhesive-Backed Star Trinkets (restocking around November 13) to center of the star layers.