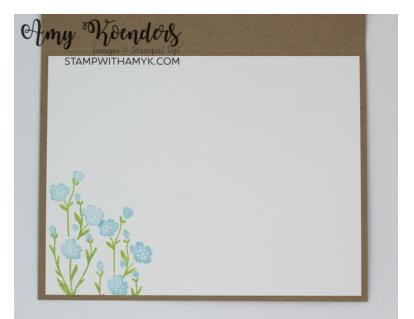

- 14. Stamp the flower images from the Softly Sophisticated stamp set in Granny Apple and Balmy Blue inks on the  $4^{"}$  x 5-1/4" panel of Basic White card stock.
- 15. Adhere the panel to the inside of the card base with Stampin' Seal.