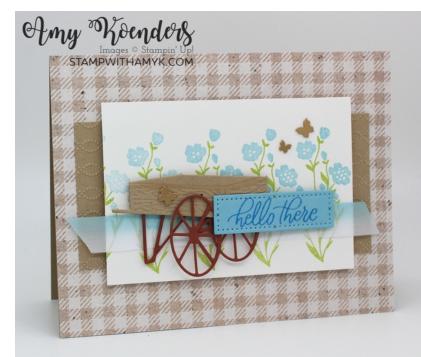

## Softlyl Sophisticated Flower Cart Hello Card

Link to the original blog post for this project: https://wp.me/p2SFwf-we7

Link to the YouTube video tutorial for this project: <u>https://youtube.com/live/w2-fDAWDRyg</u>

## Card Stock Cuts for this project:

- Crumb Cake 5-1/2" x 8-1/2" card base scored at 4-1/4", 2-1/4" x 4-3/4" panel, Flower Cart die cut
- Copper Clay Flower Cart die cut
- Balmy Blue Timeless Arrangements die cut
- Basic White 2-3/4" x 4" panel, 4" x 5-1/4" panel (inside card)
- Perennial Lavender Designer Series Paper – 4-1/4" x 5-1/2" panel

## Instructions for this project:

- 1. Adhere the 4-1/4" x 5-1/4" panel of Perennial Lavender DSP (available Jan 4) to the front of the Crumb Cake card base with Multipurpose Liquid Glue.
- 2. Emboss the 2-1/4" x 4-3/4" panel of Crumb Cake card stock with the Softly Sophisticated 3D Embossing Folder (Sale-a-bration item, available Jan 4).
- 3. Adhere the embossed panel to the card front with Stampin' Seal.
- 4. Stamp the flower images from the *Softly Sophisticated* photopolymer stamp set (Sale-a-bration item, available Jan 4) in Granny Apple Green and Balmy Blue inks across the 2-3/4" x 4" panel of Basic White card stock.
- 5. Adhere the stamped panel with Stampin' Dimensionals to the card front.
- 6. Adhere a small length of Balmy Blue & White 1/2" Variegated Ribbon to the card front with Stampin' Seal.
- 7. Cut panels of Crumb Cake and Copper Clay card stocks with the Flower Cart Dies (available Jan 4).
- 8. Add a little bit of Pecan Pie ink to the edge of the cart front die cut with a Blending Brush and then adhered the cart together with Stampin' Seal and Mini Glue Dots.
- 9. Adhere the cart to the card front with Stampin' Dimensionals.
- 10. Stamp the sentiment from the Softly Sophisticated stamp set in Azure Afternoon ink on a panel of Balmy Blue card stock.
- 11. Cut the sentiment out with the smallest rectangle die from the Timeless Arrangements Dies.
- 12. Adhere the die cut sentiment to the card front with Stampin' Dimensionals and Mini Glue Dots.
- 13. Adhere three Brushed Brass Butterflies to the card front.

- 14. Stamp the flower images from the Softly Sophisticated stamp set in Granny Apple and Balmy Blue inks on the  $4^{"}$  x 5-1/4" panel of Basic White card stock.
- 15. Adhere the panel to the inside of the card base with Stampin' Seal.