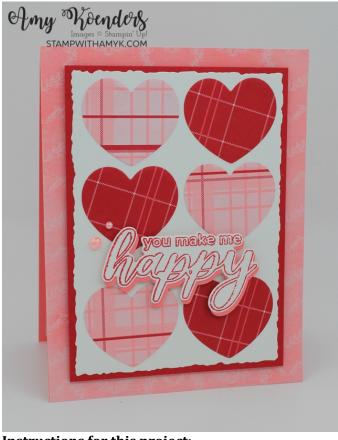

## **Card Stock Cuts for this project:**

- Flirty Flamingo 4-1/4" x 11" card base scored at 5-1/2", Thoughtful Moments Hybrid Embossing Folder die cut
- Real Red 3-1/2" x 4-7/8" panel
- Basic White Deckled Rectangle die cut, Thoughtful Moments Hybrid Embossing Folder die cut, 4" x 5-1/4" panel (inside card)
- Most Adored Specialty Designer Series Paper 4-1/4" x 5-1/2" panel, six Adoring Hearts
  Hybrid Embossing Folder die cuts, 1/2" x 4"
  strip (inside card)

## **Instructions for this project:**

- 1. Adhere the 4-1/4" x 5-1/2" panel of Most Adoring Specialty DSP (Sale-a-bration item, available Jan 4) to the front of a Flirty Flamingo card base with Multipurpose Liquid Glue.
- 2. Cut a panel of Basic White card stock with the second largest rectangle from the Deckled Rectangles Dies.
- 3. Adhere the die cut panel to the 3-1/2" x 4-7/8" panel of Real Red card stock with Stampin' Seal.
- 4. Adhere the layered panel to the card front with Stampin' Dimensionals.
- 5. Cut panels of Most Adored DSP with the large die from the Adoring Hearts Hybrid Embossing Folder Dies (available Jan 4).
- 6. Adhere the die cut hearts with Stampin' Seal to the card front.
- 7. Use the Stampin' Brayer (available Jan 4) to apply Real Red ink to one side of the Thoughtful Moments Hybrid Embossing Folder (available Jan 4).
- 8. Place the die from the Thoughtful Moments Hybrid Embossing Folder inside the folder and then cut a piece of Basic White card stock with the Hybrid Embossing Folder.
- 9. Cut another panel of Flirty Flamingo card stock with the same opening in the Thoughtful Moments Hybrid Embossing Folder Die.
- 10. Adhere the two die cut pieces together with Multipurpose Liquid Glue.
- 11. Adhere the sentiment to the card front with Stampin' Dimensionals.
- 12. Adhere two Blooming Pearls to the card front.

- 13. Adhere the 1/2" x 4" strip of Most Adored DSP to the bottom of the 4" x 5-1/4" panel of Basic White card stock with Stampin' Seal.
- 14. Adhere the Basic White panel inside of the card base with Stampin' Seal.