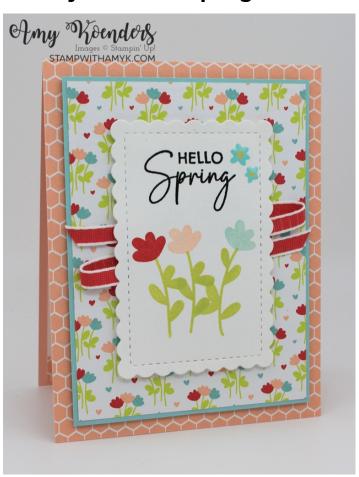

## Card Stock Cuts for this project:

- Petal Pink 4-1/4" x 11" card base scored at 5-1/2"
- Pool Party 3-3/4" x 5" panel
- Basic White Scalloped Contours die cut, 4" x
  5-1/4" panel (inside card)
- Bee Mine Designer Series Paper 4-1/4" x 5-1/2" panel, 3-5/8" x 4-7/8" panel, 1/2" x 4" strip (inside card)

## **Instructions for this project:**

- 1. Adhere the 4-1/4" x 5-1/2" panel of Bee Mine DSP to the front of the Petal Pink card base with Multipurpose Liquid Glue.
- 2. Adhere the 3-5/8" x 4-7/8" panel of Bee Mine DSP to the 3-3/4" x 5" panel of Pool Party card stock with Stampin' Seal.
- 3. Adhere the layered panel to the card front with Stampin' Dimensionals.
- 4. Adhere a length of length of Sweet Sorbet 1/4" Bordered Ribbon to the card front in a wide "z" with Stampin' Seal to the card front.
- 5. Stamp the flower images from the *Bee My Valentine* photopolymer stamp set in Granny Apple Green, Sweet Sorbet, Petal Pink and Pool Party inks on a panel of Basic White card stock.
- 6. Stamp the sentiment from the *Excellent Eggs* stamp set in VersaMark ink, sprinkle it with black embossing powder from the Basics Embossing Powders and then heat emboss it.
- 7. Cut around the images with third largest rectangle die from the Scalloped Contours Dies.
- 8. Adhere the die rectangle cut to the card front with Stampin' Dimensionals.
- 9. Adhere two of the Adhesive Backed Hearts & Flowers to the card front.

10. Adhere the 1/2" x 4" strip of Bee Mine DSP to the 4" x 5-1/4" panel of Basic White card stock with Stampin' Seal.

11. Adhere the panel to the inside of the card with Stampin' Seal.