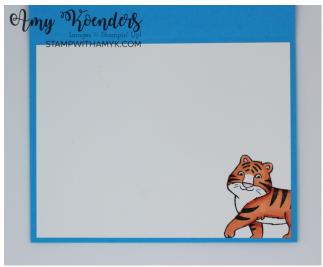

- 17. Stamp the tiger image from the Jungle Pals stamp set in Tuxedo Black Memento ink on the 4" x 5-1/4" panel of Basic White card stock.
- 18. Color the tiger with Light and Dark Pumpkin Pie and Bubble Bath Stampin' Blends Markers.
- 19. Adhere the panel to the inside of the card base with Stampin' Seal.