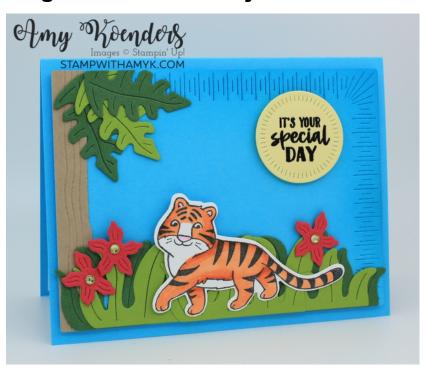

#### **Card Stock Cuts for this project:**

- Tahitian Tide 5-1/2" x 8-1/2" card base scored at 4-1/4", Radiating Stitches die cut
- Crumb Cake Jungle Pals die cut
- Granny Apple Green four Jungle Pals die cuts
- Garden Green four Jungle Pals die cuts
- Sweet Sorbet three Jungle Pals die cuts
- Lemon Lolly Radiating Stitches die cut
- Basic White Jungle Pals die cut, 4" x 5-1/4" panels (inside card)

### **Instructions for this project:**

- 1. Cut a panel of Tahitian Tide card stock with the largest rectangle die from the Radiating Stitches Dies (Online Exclusive item).
- 2. Apply Tahitian Tide ink with a Blending Brush around the edges of the die cut.
- 3. Adhere the die cut to the Tahitian Tide card base with Stampin' Dimensionals.
- 4. Cut panels of Crumb Cake, Granny Apple Green and Garden Green card stocks with the tree, leaves and grass dies from Jungle Pals Dies (Sale-a-bration item).
- 5. Snip off the "branches" from the tree die cut and then adhered the tree, leaves and grass die cuts with Multipurpose Liquid Glue to the card front.
- 6. Trim the leaves at the top of the card even with the top of the rectangle die cut.
- 7. Stamp the tiger image from the *Jungle Pals* stamp set (Sale-a-bration item) in Tuxedo Black Memento ink on a panel of Basic White card stock.
- 8. Color the image with Light and Dark Pumpkin Pie and Bubble Bath Stampin' Blends Markers.
- 9. Cut the tiger out with the coordinating die from the Jungle Pals Dies.
- 10. Adhere the die cut tiger with Mini Glue Dots to the card front.
- 11. Cut flowers from Sweet Sorbet card stock with the flower dies from the Jungle Pals Dies.
- 12. Adhere the flowers with Mini Glue Dots to the card front.
- 13. Stamp the sentiment from the *Cutest Cows* photopolymer stamp set in VersaMark ink on a panel of Lemon Lolly cards stock, sprinkle it with black embossing powder (returning in May 2024) and then heat emboss it.
- 14. Cut the sentiment out with the larger circle die from the Radiating Stitches Dies.
- 15. Adhere the sentiment with Stampin' Dimensionals to the card front.
- 16. Color three Rhinestone Basic Jewels with the Dark Lemon Lolly Stampin' Blends Marker and adhere them to the flower centers on the card front.