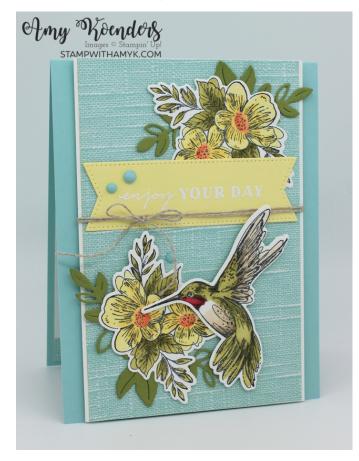

## **Thoughtful Expressions Enjoy Your Day Card**

#### Card Stock Cuts for this project:

- Pool Party 4-1/4" x 11" card base scored at 5-1/2"
- Lemon Lolly Stylish Shapes die cut
- Old Olive six Thoughtful Expressions die cuts
- Basic White 3-5/8" x 5-1/2" panel, three Thoughtful Expressions die cuts, 4" x 5-1/4" panel (inside card)
- Softly Stippled Designer Series Paper 3-1/2" x 5-1/2" panel, 1/2" x 4" strip (inside card)

### Instructions for this project:

- 1. Adhere the 3-1/2" x 5-1/2" panel of Softly Stippled DSP (Sale-a-bration item) to the 3-5/8" x 5-1/2" panel of Basic White card stock with Stampin' Seal.
- 2. Stamp the flower and hummingbird images from the *Thoughtful Expressions* stamp set on a panel of Basic White card stock in Tuxedo Black Memento ink.
- 3. Color the images with Light and Dark Old Olive, Crumb Cake, Cherry Cobbler, Lemon Lolly and Pumpkin Pie Stampin' Blends Markers.
- 4. Cut the images out with the coordinating Thoughtful Expressions Dies.
- 5. Adhere the two flower die cuts with Mini Glue Dots to the DSP panel.
- 6. Cut a panel of Old Olive card stock two times with each of the three leaf dies from the Thoughtful Expressions Dies.
- 7. Adhere the die cut leaves to the DSP panel with Mini Glue Dots.
- 8. Stamp the sentiment from the Thoughtful Expressions stamp set in VersaMark ink on a panel of Lemon Lolly card stock, sprinkle it with white embossing powder from the Basics Embossing Powders and then heat emboss it.
- 9. Cut the sentiment out with the largest banner die from the Stylish Shapes Dies.
- 10. Adhere the die cut sentiment with Mini Glue Dots to the DSP panel.
- 11. Wrap a strand of Linen Thread around the DSP panel two times and tie a bow.
- 12. Adhere the DSP panel to the front of a Pool Party card base with Stampin' Dimensionals.
- 13. Adhere the humming bird with Stampin' Dimensionals to the card front.
- 14. Adhere two of the Opaque Faceted Gems (Sale-a-bration item) to the card front.

- 15. Adhere the 1/2" x 4" strip of Softly Stippled DSP to the 4" x 5-1/4" panel of Basic White card stock with Stampin' Seal.
- 16. Adhere the panel to the inside of the card with Stampin' Seal.