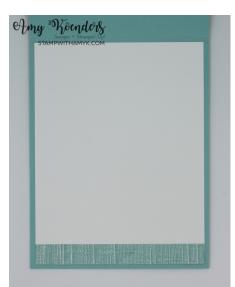

- 15. Adhere the 1/2" x 4" strip of Softly Stippled DSP to the 4" x 5-1/4" panel of Basic White card stock with Stampin' Seal.
- 16. Adhere the panel to the inside of the card with Stampin' Seal.