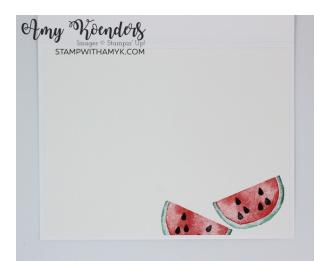

- 14. Stamp the watermelon images in Shaded Spruce, Poppy Parade and Tuxedo Black Memento inks on the 4" x 5-1/4" panel of Basic White card stock
- 15. Adhere the panel to the inside of the card base with Stampin' Seal.