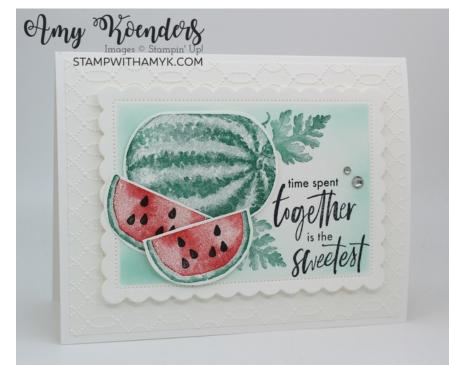

## Watercolor Melon Time Spent Together Card

#### Instructions for this project:

- 1. Emboss one of the 4" x 5-1/4" a panel of Basic White card stock with the Softly Sophisticated 3D Embossing Folder (Sale-a-bration item).
- 2. Adhere the embossed panel to the Thick Basic White card base with Stampin' Seal.
- 3. Cut another panel of Basic White card stock with the second largest rectangle die from the Scalloped Contour Dies.
- 4. Leave the die in place and then use Shaded Spruce ink and a Blending Brush to ink the "inside" area of the die cut.
- 5. Remove the die and then stamp the sentiment from the *So Refreshing* photopolymer stamp set in Tuxedo Black Memento ink on the die cut panel.
- 6. Stamp the leaf image from the *Watercolor Melon* photopolymer stamp set (Sale-a-bration item) in Shaded Spruce ink on the die cut.
- 7. Adhere the die cut to the card front with Stampin' Dimensionals.
- 8. Stamp the watermelon images from the Watercolor Melon stamp set in Shaded Spruce, Poppy Parade and Tuxedo Black Memento inks on a panel of Basic White card stock.
- 9. Punch the images out with the Modern Oval Punch (restocking in April 2024).
- 10. Snip the excess from watermelon slice images.
- 11. Adhere the watermelon and one of the slices with Mini Glue Dots to the card front.
- 12. Adhere the final slice with Stampin' Dimensionals.
- 13. Adhere two Rhinestone Basic Jewels to the card front.

- 14. Stamp the watermelon images in Shaded Spruce, Poppy Parade and Tuxedo Black Memento inks on the 4" x 5-1/4" panel of Basic White card stock
- 15. Adhere the panel to the inside of the card base with Stampin' Seal.