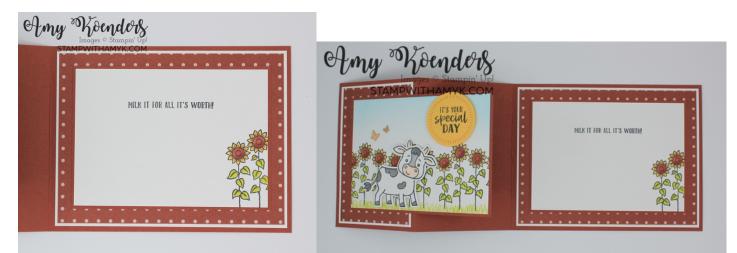

- 21. Stamp the sentiment and sunflowers from the Cutest Cows stamp set in Tuxedo Black Memento ink on the remaining 3-1/8" x 4-3/8" panel of Basic White card stock.
- 22. Color the sunflowers with Light and Dark Lemon Lime Twist, Copper Clay and Daffodil Delight Stampin' Blends Markers.
- 23. Adhere the stamped panel to the remaining 3-1/4" x 4-1/2" panel of Copper Clay card stock with Stampin' Seal.
- 24. Adhere the panel to the inside of the card base with Stampin' Seal.