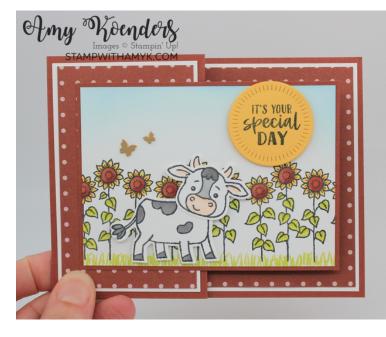

### Instructions for this project:

- 1. Score the  $4-1/4" \times 11"$  card base at 2-3/4" and 5-1/2".
- 2. Adhere the 2-3/8" x 3-7/8" panel of Trusty Toolbox DSP (Sale-a-bration item) to the 2-1/2" x 4" panel of Basic White card stock with Stampin' Seal.
- 3. Adhere the layered panel to the left side of the card base so that it's centered between the left edge and the 2-3/4" panel with Stampin' Seal.
- 4. Adhere the 3-7/8" x 5-1/8" panel of Trusty Toolbox DSP to the 4" x 5-1/4" panel of Basic White card stock with Stampin' Seal.
- 5. Adhere the layered panel to the right side of the card base with Stampin' Seal.
- 6. Use a Blending Brush to apply Tahitian Tide ink to the upper area on one of the 3-1/8" x 4-3/8" panel of Basic White card stock.
- 7. Stamp the grass image from the *Cutest Cows* photopolymer stamp set in Lemon Lime Twist ink across the bottom of the Basic White panel.
- 8. Stamp the sunflower image from the Cutest Cows stamp set in Tuxedo Black Memento ink across the panel.
- 9. Color the images with Light and Dark Lemon Lime Twist, Daffodil Delight and Copper Clay Stampin' Blends Markers.
- 10. Adhere the stamped panel to one of the 3-1/4" x 4-1/2" panel of Copper Clay card stock with Stampin' Seal.
- 11. Adhere the left side of the layered panel to the left side of the card front with Stampin' Seal.
- 12. Stamp the cow images from the Cutest Cows stamp set in Tuxedo Black Memento ink on a panel of Basic White card stock.
- 13. Color the cow images with Light and Dark Smoky Slate and Petal Pink Stampin' Blends Markers.
- 14. Punch the images out with the Cutest Cows Builder Punch.
- 15. Adhere the punched images together with Multipurpose Liquid Glue.
- 16. Adhere the cow to the card front with Stampin' Dimensionals.
- 17. Stamp the sentiment from the Cutest Cows stamp set in Tuxedo Black Memento ink on a panel of Daffodil Delight card stock.
- 18. Cut around the sentiment with the larger circle die from the Radiating Stitches Dies (Online Exclusive item).
- 19. Adhere the die cut sentiment to the card front with Stampin' Dimensionals.
- 20. Adhere two Brushed Brass Butterflies to the card front.

- 21. Stamp the sentiment and sunflowers from the Cutest Cows stamp set in Tuxedo Black Memento ink on the remaining 3-1/8" x 4-3/8" panel of Basic White card stock.
- 22. Color the sunflowers with Light and Dark Lemon Lime Twist, Copper Clay and Daffodil Delight Stampin' Blends Markers.
- 23. Adhere the stamped panel to the remaining 3-1/4" x 4-1/2" panel of Copper Clay card stock with Stampin' Seal.
- 24. Adhere the panel to the inside of the card base with Stampin' Seal.