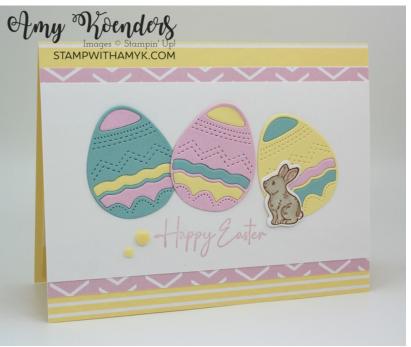

## Card Stock Cuts for this project:

- Lemon Lolly 5-1/2" x 8-1/2" card base scored at 4-1/4", Excellent Eggs die cut
- Pool Party Excellent Eggs die cut
- Bubble Bath Excellent Eggs die cut
- Basic White 3" x 5-1/2" panel, Excellent Eggs die cut, 4" x 5-1/4" panel (inside card)
- Lighter Than Air 6" x 6" Designer Series
  Paper 4-1/4" x 5-1/2" panel, two 3/4" x 5-1/2" strips, 5/8" x 5-1/4" strip (inside card)

## **Instructions for this project:**

- 1. Adhere the 4-1/4" x 5-1/2" panel of Lighter Than Air 6" x 6" DSP to the front of a Lemon Lolly card base with Multipurpose Liquid Glue.
- 2. Stamp the sentiment from the *Excellent Eggs* stamp set in Bubble Bath ink on the 3" x 5-1/2" panel of Basic White card stock.
- 3. Adhere the 3/4" x 5-1/2" strips of Lighter Than Air DSP to the top and bottom of the Basic White card stock panel with Stampin' Seal.
- 4. Adhere the layered panel to the card front with Stampin' Seal.
- 5. Cut panels of Pool Party, Bubble Bath and Lemon Lolly card stocks with the smallest egg die from the Excellent Eggs Dies.
- 6. Adhere the die cut pieces to the card front with Multipurpose Liquid Glue, mixing the fill-in die cuts between the different eggs.
- 7. Stamp the bunny image from the Excellent Eggs stamp set in Pecan Pie ink on a panel of Basic White card stock.
- 8. Color the bunny with Light Crumb Cake and Bubble Bath Stampin' Blends Markers.
- 9. Cut the bunny image out with the coordinating die from the Excellent Eggs Dies.
- 10. Adhere the bunny die cut with Mini Glue Dots to the card front.
- 11. Adhere two Lemon Lolly dots from the Rainbow Adhesive-Backed Dots to the card front.

- 12. Adhere the 5/8" x 5-1/4" strip of Lighter Than Air DSP with Stampin' Seal to the bottom of the Basic White card stock panel.
- 13. Adhere the panel to the inside of the card base with Stampin' Seal.