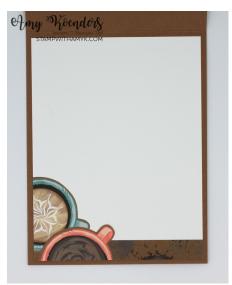

- 10. Adhere the 1/2" x 4" strip of A Little Latte DSP to the 4" x 5-1/4" panel of Basic White card stock with Stampin' Seal.
- 11. Cut two more coffee cups from the edges of the A Little Latte DSP panel and adhere them to the panel with Stampin' Dimensionals.
- 12. Adhere the panel to the inside of the card base with Stampin' Seal.