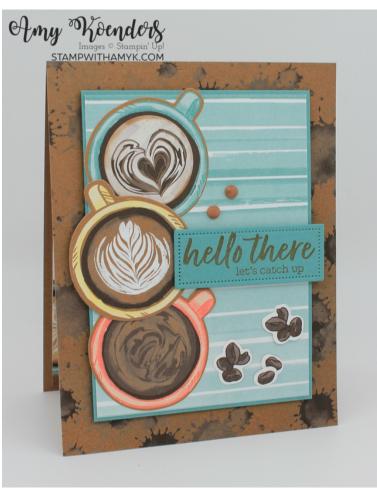

## Card Stock Cuts for this project:

- Pecan Pie 4-1/4" x 11" card base scored at 5-1/2"
- Lost Lagoon 3-3/8" x 4-5/8" panel, Everyday Details die cut
- Basic White 4" x 5-1/4" panel (inside card)
- A Little Latte Designer Series Paper 4-1/4" x 5-1/2" panel, 3-1/4" x 4-1/2" panel, nine Latte Love die cuts (two inside card), 1/2" x 4" panel (inside card)

## **Instructions for this project:**

- 1. Adhere the 4-1/4" x 5-1/2" panel of A Little Latte DSP (Online Exclusive item, available March 5) to the front of a Pecan Pie card base with Multipurpose Liquid Glue.
- 2. Adhere the 3-1/4" x 4-1/2" panel of A Little Latte DSP to the 3-3/8" x 4-5/8" panel of Lost Lagoon card stock with Stampin' Seal.
- 3. Adhere the layered panel to the card front with Stampin' Dimensionals.
- 4. Cut panels of A Little Latte DSP with the coordinating coffee cup and bean dies from the Latte Love Dies (Online Exclusive item, available March 5).
- 5. Adhere the coffee cups and beans to the card front with Mini Glue Dots.
- 6. Stamp the sentiment from the *Latte Love* photopolymer stamp set (Online Exclusive item, available March 5) in Pecan Pie ink on a panel of Lost Lagoon card stock.
- 7. Cut the sentiment out with the smallest rectangle die from the Everyday Details Dies.
- 8. Adhere the die cut sentiment with Stampin' Dimensionals to the card front.
- 9. Adhere two of the Adhesive-Backed Swirl Dots (Online Exclusive item, available March 5) to the card front.

- 10. Adhere the 1/2" x 4" strip of A Little Latte DSP to the 4" x 5-1/4" panel of Basic White card stock with Stampin' Seal.
- 11. Cut two more coffee cups from the edges of the A Little Latte DSP panel and adhere them to the panel with Stampin' Dimensionals.
- 12. Adhere the panel to the inside of the card base with Stampin' Seal.