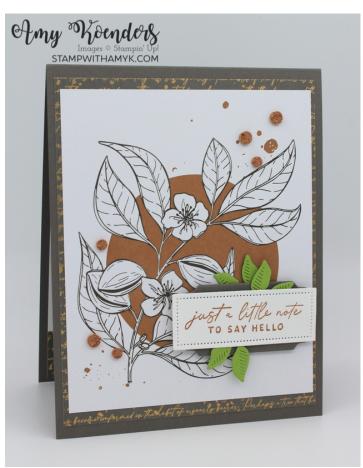

## **Card Stock Cuts for this project:**

- Pebbled Path 4-1/4" x 11" card base scored at 5-1/2", two Lovely & Sweet die cuts
- Granny Apple Green three Lovely & Sweet die cuts
- Basic White Everyday Details die cut, 4" x 5-1/4" panel (inside card)
- Nature's Sweetness Specialty Designer
  Series Paper 4" x 5-1/8" panel, 3-7/8" x 4-7/8" panel, 7/8" x 4" strip (inside card)

## **Instructions for this project:**

- 1. Adhere the 4" x 5-1/8" panel of Nature's Sweetness Specialty DSP to the front of a Pebbled Path card base with Stampin' Seal.
- 2. Adhere the 3-7/8" x 4-7/8" panel of Nature's Sweetness DSP to the card front with Stampin' Seal.
- 3. Cut a panel of Pebbled Path card stock twice with the small sentiment die from the Lovely & Sweet Dies.
- 4. Adhere the two die cuts together so that they were slightly off-set with Stampin' Seal.
- 5. Adhere the die cuts to the card front with Stampin' Dimensionals.
- 6. Cut a panel of Granny Apple Green card stock with three times with the small double leaf die from the Lovely & Sweet Dies.
- 7. Adhere the die cuts with Mini Glue Dots to the card front.
- 8. Stamp the sentiment from the Notes Of Nature stamp set in Pecan Pie ink on a panel of Basic White card stock.
- 9. Cut around the sentiment with the smallest rectangle die from the Everyday Details Dies.
- 10. Adhere the die cut sentiment to the card front with Mini Glue Dots.
- 11. Adhere six Adhesive-Backed Cork Rounds to the card front.

- 12. Adhere the 7/8" x 4" panel of Nature's Sweetness DSP to the 4" x 5-1/4" panel of Basic White card stock with Stampin' Seal.
- 13. Adhere the panel to the inside of the card base with Stampin' Seal.