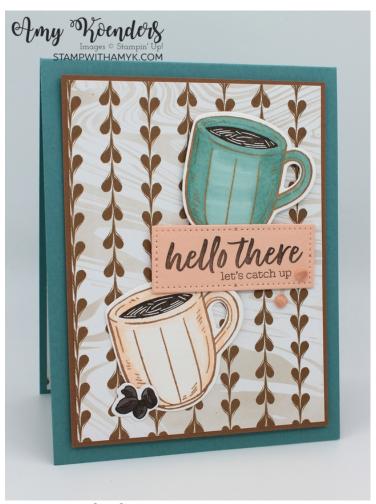

## **Card Stock Cuts for this project:**

- Lost Lagoon 4-1/4" x 11" card base scored at 5-1/2"
- Pecan Pie 3-3/4" x 5" panel
- Petal Pink Timeless Arrangements die cut
- Basic White two Latte Love die cuts, 4" x 5-1/4" panel (inside card)
- A Little Latte Designer Series Paper 3-5/8" x 4-7/8" panel, Latte Love die cut, 1/2" x 4" strip (inside card)

## **Instructions for this project:**

- 1. Adhere the 3-5/8" x 4-7/8" panel of A Little Latte DSP (Online Exclusive item available March 5) to the 3-3/4" x 5" panel of Pecan Pie card stock with Stampin' Seal.
- 2. Adhere the layered panel to the Lost Lagoon card base with Stampin' Dimensionals.
- 3. Stamp the coffee cup images from the *Latte Love* photopolymer stamp set (Online Exclusive item available March 5) in Pecan Pie ink on a panel of Basic White card stock.
- 4. Stamp the "coffee" image from the Latte Love stamp set inside the mug in Early Espresso ink.
- 5. Color the coffee cups with Light and Dark Petal Pink and Lost Lagoon Stampin' Blends Markers.
- 6. Cut the mugs out with the coordinating Latte Love Dies (Online Exclusive Item available March 5).
- 7. Adhere the Lost Lagoon mug with Stampin' Dimensionals and the Petal Pink mug with Mini Glue Dots to the card
- 8. Stamp the sentiment from the Latte Love stamp set in Early Espresso ink on a panel of Petal Pink card stock.
- 9. Cut around the sentiment with the middle rectangle die from the Timeless Arrangements Dies.
- 10. Adhere the die cut sentiment with Stampin' Dimensionals to the card front.
- 11. Cut the coffee beans from the A Little Latte DSP with the coordinating Latte Love Dies.
- 12. Adhere the die cut to the card front with Mini Glue Dots.
- 13. Adhere two of the Adhesive-Backed Swirl Dots (Online Exclusive item available March 5) to the card front.