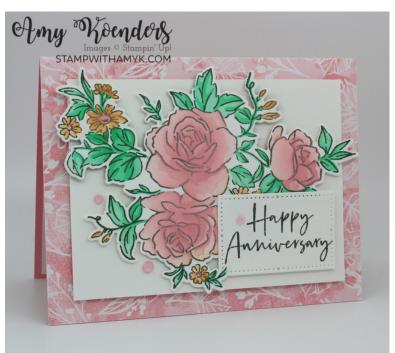

## Card Stock Cuts for this project:

- Pretty In Pink 5-1/2" x 8-1/2" card base cut to 4-1/4"
- Basic White Timeless Arrangements die cuts 3-1/2" x 4-3/4" panel, 4" x 5-1/4" panel (inside card)
- Unbounded Beauty Designer Series Paper 4-1/4" x 5-1/2" panel

## **Instructions for this project:**

- 1. Adhere the 4-1/4" x 5-1/2" panel of Unbounded Beauty DSP (available May 1) to the front of the Pretty In Pink card base (card stock available May 1) with Multipurpose Liquid Glue.
- 2. Adhere the 3-1/2" x 4-3/4" panel of Basic White card stock to the card front with Stampin' Dimensionals.
- 3. Stamp the large floral image from the *Layers Of Beauty* photopolymer stamp set (available May 1) in Pebbled Path ink on a panel of Basic White card stock.
- 4. Use the Layers Of Beauty Decorative Masks (available May 1) to apply Pretty In Pink, Peach Pie and Shy Shamrock inks (all available May 1) over the stamped image.
- 5. Cut the flowers out with the coordinating Layers Of Beauty Dies (available May 1).
- 6. Adhere the die cut to the card front with Stampin' Dimensionals.
- 7. Stamp the sentiment from the Layers Of Beauty stamp set in Pebbled Path ink on a panel of Basic White card stock.
- 8. Cut around the image with the larger rectangle die from the Timeless Arrangements Dies (retiring April 30).
- 9. Adhere the die cut to the card front with Stampin' Dimensionals and Mini Glue Dots.
- 10. Adhere three 2024-2026 In Color Shimmer Gems (available May 1) to the card front.

- 11. Stamp the flower image from the Layers Of Beauty stamp set in Pretty In Pink ink the  $4" \times 5-1/4"$  panel of Basic White card stock.
- 12. Adhere the panel to the inside of the card base with Stampin' Seal.