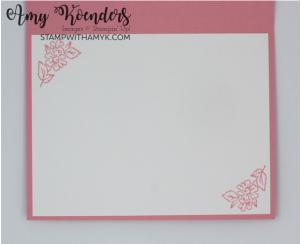

- 11. Stamp the flower image from the Layers Of Beauty stamp set in Pretty In Pink ink the  $4" \times 5-1/4"$  panel of Basic White card stock.
- 12. Adhere the panel to the inside of the card base with Stampin' Seal.