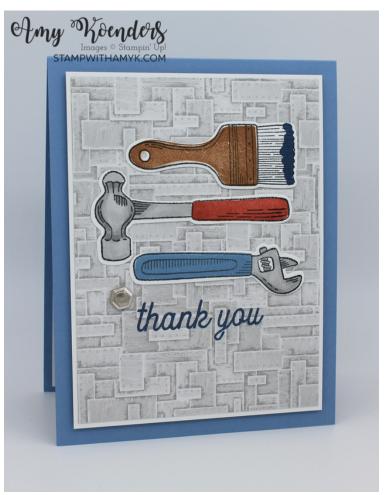

## **Card Stock Cuts for this project:**

- Boho Blue 4-1/4" x 11" card base scored at 5-1/2"
- Basic White 3-3/4" x 5" panel, three Trusty Tools die cuts, 4" x 5-1/4" panel (inside card)
- Take To The Sky Designer Series Paper
  3-5/8" x 4-7/8" panel

## **Instructions for this project:**

- 1. Stamp the sentiment from the *Trusty Tools* photopolymer stamp set in Misty Moonlight ink on the 3-5/8" x 4-7/8" panel of Take To The Sky DSP (available May 1).
- 2. Adhere the DSP panel to the 3-3/4" x 5" panel of Basic White card stock with Stampin' Seal.
- 3. Adhere the layered panel to the front of a Boho Blue card base with Stampin' Dimensionals.
- 4. Stamp the tool outline images from the Trusty Tools stamp set in Tuxedo Black Memento ink on a panel of Basic White card stock.
- 5. Stamp the Trusty Tools paintbrush handle and "paint" in Pecan Pie and Misty Moonlight inks over the lined image.
- 6. Stamp the hammer and wrench handle images in Cajun Craze and Boho Blue inks over the lined images.
- 7. Color the top of the hammer and wrench with Light and Dark Smoky Slate Stampin' Blends Markers.
- 8. Cut the stamped images out with the coordinating Trusty Tools Dies.
- 9. Adhere the die cut tools with Mini Glue Dots to the card front.
- 10. Adhere one of the Industrial Trinkets (available May 1) near the sentiment on the card front.

- 11. Stamp the paintbrush, wrench and hammer images from the Trusty Tools stamp set in Tuxedo Black Memento, Pecan Pie, Misty Moonlight, Boho Blue and Cajun Craze inks on the 4" x 5-1/4" panel of Basic White card stock.
- 12. Color the top of the wrench and hammer images with Light and Dark Smoky Slate Stampin' Blends Markers.
- 13. Adhere the panel to the inside of the card base with Stampin' Seal.