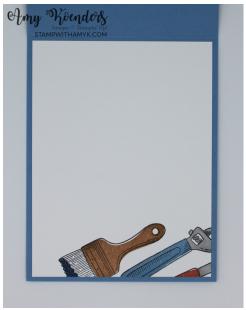

- 11. Stamp the paintbrush, wrench and hammer images from the Trusty Tools stamp set in Tuxedo Black Memento, Pecan Pie, Misty Moonlight, Boho Blue and Cajun Craze inks on the 4" x 5-1/4" panel of Basic White card stock.
- 12. Color the top of the wrench and hammer images with Light and Dark Smoky Slate Stampin' Blends Markers.
- 13. Adhere the panel to the inside of the card base with Stampin' Seal.