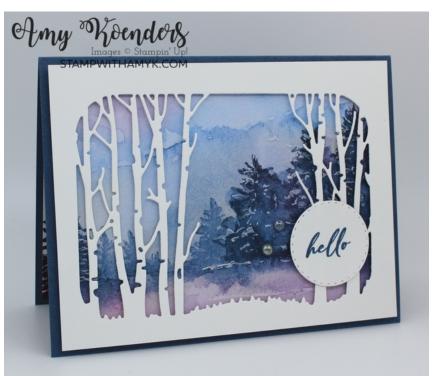

## Card Stock Cuts for this project:

- Misty Moonlight 5-1/2" x 8-1/2" card base scored at 4-1/4"
- Basic White Unbounded Love die cut, two 4" x 5-1/4" panels (one inside card)
- Thoughtful Journey 6" x 6" Designer Series Paper – 3-7/8" x 5-1/8" panel

## **Instructions for this project:**

- 1. Adhere the 3-7/8" x 5-1/8" panel of Thoughtful Journey 6" x 6" DSP (available May 1) to the front of the Misty Moonlight card base with Stampin' Seal.
- 2. Cut one of the 4" x 5-1/4" panels of Basic White card stock with the large tree die from In The Grove Dies (available May 1).
- 3. Adhere the die cut panel to the card front with Stampin' Dimensionals.
- 4. Stamp the sentiment from the *Unbounded Love* stamp set (available May 1) in Misty Moonlight ink on a panel of Basic White card stock.
- 5. Cut the sentiment out with the smaller circle die from the Unbounded Love Dies (available May 1).
- 6. Adhere the die cut sentiment with Stampin' Dimensionals to the card front.
- 7. Adhere two of the Misty Moonlight pearls from the Adhesive-Backed Pearl Trio pack (available May 1) to finish the card front.

- 8. Adhere the 1/2" x 5-1/4" strip of Meandering Meadows DSP the 4" x 5-1/4" panel of Basic White card stock with Stampin' Seal..
- 9. Adhere the panel to the inside of the card base with Stampin' Seal.