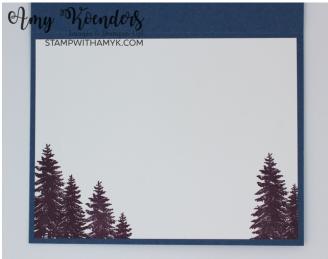

- 8. Adhere the 1/2" x 5-1/4" strip of Meandering Meadows DSP the 4" x 5-1/4" panel of Basic White card stock with Stampin' Seal..
- 9. Adhere the panel to the inside of the card base with Stampin' Seal.